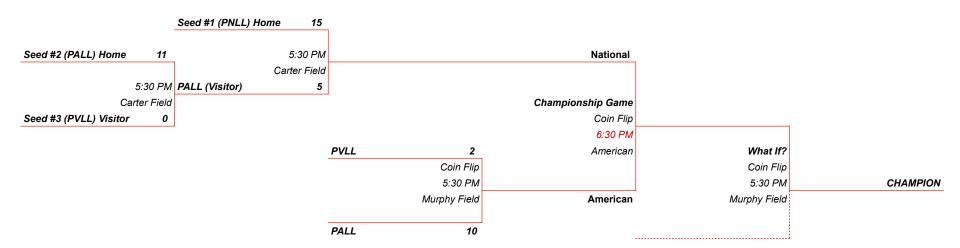

## **2021 PETALUMA LITTLE LEAGUE AAA ALL-STARS TOURNAMENT**

## Round-Robin

| 6/15/21            | 6/17/21              | 6/19/21            |
|--------------------|----------------------|--------------------|
| Tuesday (5:30pm)   | Thursday (6:00pm)    | Saturday (1:00pm)  |
| American at Valley | National at American | Valley at National |
| Murphy Field       | American             | Carter Field       |

| Score               | Score                | Score              |
|---------------------|----------------------|--------------------|
| 13-0 PALL over PVLL | 18-14 PNLL over PALL | 5-3 PNLL over PVLL |
| 4 Innings           | 6 Innings            | 6 innings          |

## Seeding

| Team | Record | Defensive Runs Allowed | Innings Played | Runs Allowed Ratio |
|------|--------|------------------------|----------------|--------------------|
| PNLL | 2-0    | 17                     | 12             | 1.42               |
| PALL | 1-1    | 14                     | 10             | 1.4                |
| PVLL | 0-2    | 18                     | 10             | 1.8                |

## Tournament

| 6/21/21 | 6/23/21   | 06/25/21 | 6/28/21 | 6/30/21   |
|---------|-----------|----------|---------|-----------|
| Monday  | Wednesday | Friday   | Monday  | Wednesday |